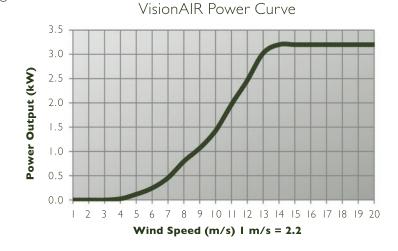

# Performance

Annual Energy at 5.5 m/s 3600 kWh

Cut-in Wind Speed < 4 m/s (< 8 mph)
Rated Wind Speed II m/s (24 mph)
Cut-out Wind Speed 30 m/s (66 mph)
Survival Wind Speed 50 m/s (110 mph)

Rated RPM 130 RPM Noise at 12 m/s 38 dB